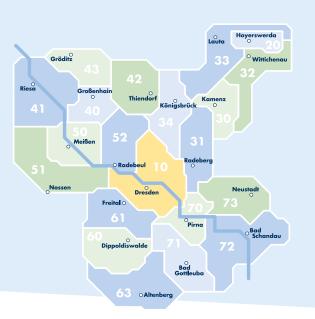

the Kirnitzschtalbahn, a unique historic tram which carries you into the heart of Saxon Switzerland.

Have a look at our ideas for great days out at the leisure section at www.vvo-online.de/en

### TRAVELLING THROUGH THE VVO

The VVO area covers the Saxon capital Dresden, the districts of Meissen and Saxon Switzerland - Eastern Ore Mountains as well as the western part of the district of Bautzen

The region of the VVO is divided into 21 fare zones. No matter which service you use or how often you change between various modes of transport: these zones are the basis for your fare rate.

Just count the number of zones you are travelling through. The price of your ticket is displayed in the fare overview.

### **FARE ZONES IN THE VVO**

Prices are based on number of zones travelled through.





### SINGLE TICKETS

If you rarely travel with public transport we recommend our single tickets. They are available in several price categories. The price depends on the number of fare zones you are travelling in and the time you need for your trip. Almost all single tickets are available at a standard and a reduced rate. Reduced single tickets can be purchased by pupils from enrolment until the 15th birthday.

### **DAY TICKETS**

Day tickets are a sensible alternative for single tickets when you take more than two trips per day as they allow you to travel as much as you want up to 4 am the next day. The price depends on the number of fare zones you are travelling in. They become even more attractive when used by several persons together. For example, an adult day ticket for one person